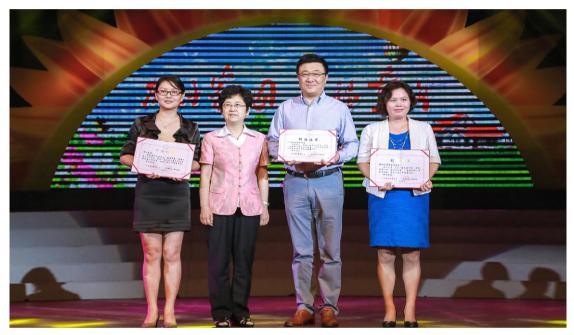

### 召开一届十三次理事会

2月25日,基金会召开一届十三次理事会,省人大原主任、省妇女儿童基金会理事长张帼英,省政协副主席、时任省妇联主席温兰子,基金会理事及有关部门代表30多人出席会议。会上,张帼英理事长、温兰子主席分别讲话;时任省妇联副主席丘瑞清代表理事会作题为《立足实际 把握机遇 推动妇女儿童民生实事全面落实》的工作报告;到会理事一致表决通过了《省妇女儿童基金会2013年工作报告》和《省妇女儿童基金会2013年财务收支情况报告》,并对2014年工作计划进行讨论,提出意见和建议。

澳门明德慈善会向省妇女儿童基金会捐赠 480 万元,其中,50 万用于援建"母亲安居房"。

时任省妇联副主席丘瑞清(左四)给单亲 特困母亲代表发放"母亲安居房"金钥匙。