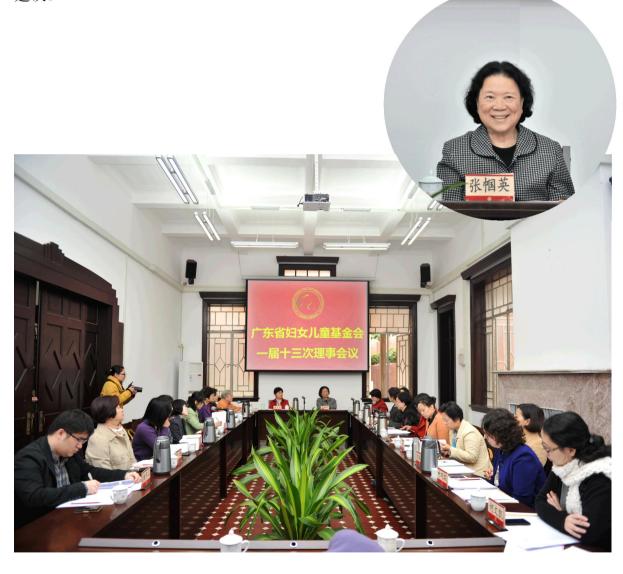

### 召开一届十三次理事会

2月25日,基金会召开一届十三次理事会,省人大原主任、省妇女儿童基金会理事长张帼英,省政协副主席、时任省妇联主席温兰子,基金会理事及有关部门代表30多人出席会议。会上,张帼英理事长、温兰子主席分别讲话;时任省妇联副主席丘瑞清代表理事会作题为《立足实际 把握机遇 推动妇女儿童民生实事全面落实》的工作报告;到会理事一致表决通过了《省妇女儿童基金会2013年工作报告》和《省妇女儿童基金会2013年财务收支情况报告》,并对2014年工作计划进行讨论,提出意见和建议。