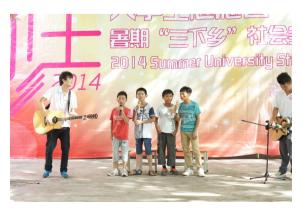

### 岭南教育专项基金

2014年,基金会与广州岭南教育集团有限公司合作,筹资 200 万元,资助广东岭南职业技术学院 2014级"百万励志工程",专项支持贫困大学生入读岭南、向紫金县蓝塘镇石城小学捐建"岭南书屋"、资助清远市佛冈县"电子书阅览室"建设;资助岭南学院 5 支团队开展 2014年暑期大学生"三下乡"活动、在暑期开展河源市紫金县乡村小学骨干教师培训活动。

清远市佛冈县"电子书阅览室"投入使用。

组织河源市紫金县乡村小学教师进行骨干教师培训。

志愿者送书包等学习、生活用品给留守儿童们。

志愿者手把手教孩子们学习舞蹈。

志愿者和孩子们同台演绎。

孩子们在课堂上表演文艺节目。