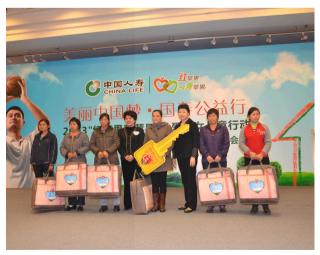

### 援建单亲特困母亲安居房

2014年,基金会积极争取澳门明德慈善会、中国人寿广东省分公司、四会金宝利橡胶鞋厂有限公司、劳锦汉、黄爱珍等爱心企业、组织和人士支持,在我省15个经济欠发达地市援建单亲特困母亲安居房95套,资金99万元,每套资助1-2万元,每套面积60—80平方米,有效改善了单亲特困母亲家庭的生活环境。

澳门明德慈善会向省妇女儿童基金会捐赠 480 万元,其中,50 万用于援建"母亲安居房"。

时任省妇联副主席丘瑞清(左四)给单亲 特困母亲代表发放"母亲安居房"金钥匙。