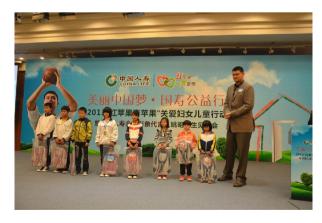

### 援助孤贫儿童

2014年,基金会积极争取澳门明德慈善会、腾讯公益慈善基金会、香江社会救助基金会、中国人寿广东省分公司、广东永旺天河城商业有限公司等爱心企业、组织和人士的支持,筹资 179.88万元,援助孤贫儿童 1628人,其中援助散居孤儿 1541人、贫困家庭儿童 87人;举办散居孤儿"温暖行动——励志人生夏令营"、"大手牵小手 同心向前走"活动 2期;据不完全统计,在省妇联和省妇女儿童基金会的带动下,"爱心父母大联盟"全省各地累计有近 89068 名爱心父母参与帮扶结对行动,帮助困境儿童 152752 名,有效改善了受助散居孤儿、贫困家庭儿童的生活学习环境,促进他们的健康成长。

### 广东省妇女儿童基金会 GUANGDONG WOMEN AND CHILDREN'S FOUNDATION

8月15日—19日,省妇女儿童基金会组织江门、清远两市共30名散居孤儿及学生代表参加在香港举行的"励志人生夏令营"活动。香港女童军总会负责人及省妇联港区执委代表等与夏令营全体营员合影。

澳门明德慈善会会长马有礼、理事长颜 婉明亲切慰问受助孤儿。

"爱心父母"的志愿者在汕尾助学。

"大手牵小手 同心向前走"活动现场。