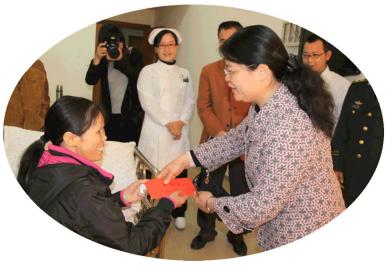

### 援助困境妇女儿童疾病治疗

2014年,基金会援助困境妇女儿童疾病治疗 544人,资金 564.4万元。其中,中国妇女发展基金会、广东省红十字会、广东省扶贫基金会、广州市时代地产公益基金会援助贫困妇女"两癌"治疗 442人;澳门明德慈善会援助贫困家庭儿童"先心病"治疗 86人;广东省陈绍常慈善基金会救治妇女风湿性心脏病 2人;援助其他疾病治疗14人,拯救妇女儿童生命,提高弱势群体健康水平。

全国人大华侨委员会副主任、省政府原省长黄华华,省政府副省长邓海光,省政协副主席、时任省妇联主席温兰子,省政府原副省长李容根等领导和刘宗汉画家出席义卖活动。

陈华明住汕头市澄海区,是一位单亲母亲,丈夫去世多年,陈华明独自抚养3个女儿,生活一直很艰难。2014年3月,陈华明被确诊为中期乳腺癌,大额的医疗费用使这个贫困多年的家庭变得更加艰难。汕头市澄海区妇联副主席王曼芸、区红十字会等一行到莲华镇溪西村,入户看望身患乳腺癌的贫困妇女陈华明,了解其治疗情况,并送上5000元"关爱妇女"博爱基金援助贫困妇女"两癌"援助款。

易水英是汕尾市海丰县人,17年前被查出 患上风湿性心脏病以来,一家人全靠每个月 1000元的低保金和她丈夫打零工来维持生活 和日常医疗开支,为治病他们一家负债累累。 今年初,易水英在省妇女儿童基金会的援助下 到武警医院顺利做了手术,省妇联副主席罗敏 一行到武警总队医院看望易水英。她丈夫激动 的对我们说:"这些年来,我不知跑了多少家 医院,但是我们没钱,没法做手术,求医路上 非常艰辛,她来医院的时候挪动 4 步都很困 难,你们拯救的不仅仅是一个人更是一个家, 如果不是你们的帮助,水英也许不能活到过 年。"罗敏副主席看到恢复不错的易水英感到 很欣慰,叮嘱她保持愉快的心情,积极配合治 疗,健健康康回家过春节!