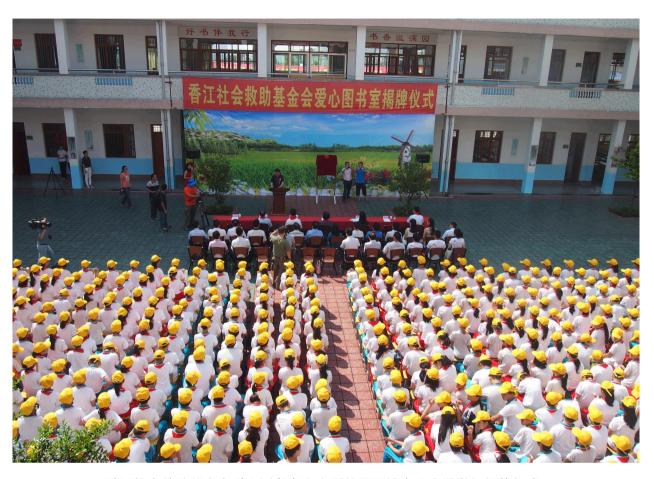

江门市银泉儿童友好社区开展"中国梦--我的梦"绘画大赛,孩子们踊跃参与。

汕尾市香洲儿童友好社区开展"伴你一起 成长"亲子活动。

孩子们在普宁市云落镇新星村儿童友好社区 开心地玩耍。

香江社会救助基金会爱心图书室在丰顺县汤西镇中心小学举行揭牌仪式。

梅州市大埔县城北爱心图书室开展珠心算兴趣班。

普宁市云落镇新星村爱心图书室里老师 正在指导儿童阅读。