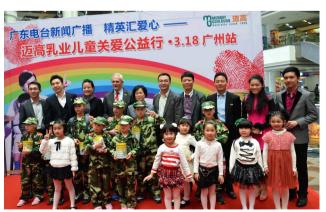

#### 3月18日

迈高乳业(青岛)有限公司、广东电台新闻广播、省妇女儿童基金会等单位在广州天河正佳广场联合举行"迈高乳业儿童关爱公益行"活动。迈高乳业(青岛)有限公司向韶关、梅州、清远等9个经济欠发达地市福利院、贫困家庭幼儿及社会散居孤儿捐赠5000罐配方奶粉,价值119.5万元。省妇女儿童基金会秘书长胡碧莲在仪式上致辞。