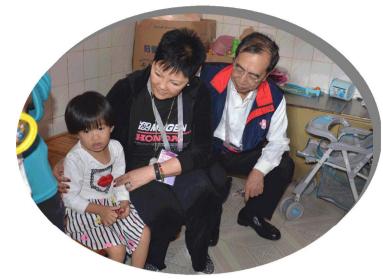

### 援助困境妇女儿童疾病治疗

2014年,基金会援助困境妇女儿童疾病治疗 544人,资金 564.4万元。其中,中国妇女发展基金会、广东省红十字会、广东省扶贫基金会、广州市时代地产公益基金会援助贫困妇女"两癌"治疗 442人;澳门明德慈善会援助贫困家庭儿童"先心病"治疗 86人;广东省陈绍常慈善基金会救治妇女风湿性心脏病 2人;援助其他疾病治疗14人,拯救妇女儿童生命,提高弱势群体健康水平。

全国人大华侨委员会副主任、省政府原省长黄华华,省政府副省长邓海光,省政协副主席、时任省妇联主席温兰子,省政府原副省长李容根等领导和刘宗汉画家出席义卖活动。

时任省妇联常务副主席阎静萍,澳门明德慈善会副理事长李雪屏慰问受助"先心病"患儿。

省红十字会常务副会长梁健、省妇女儿童基 金会秘书长胡碧莲签约实施"关爱妇女"博爱基 金项目。