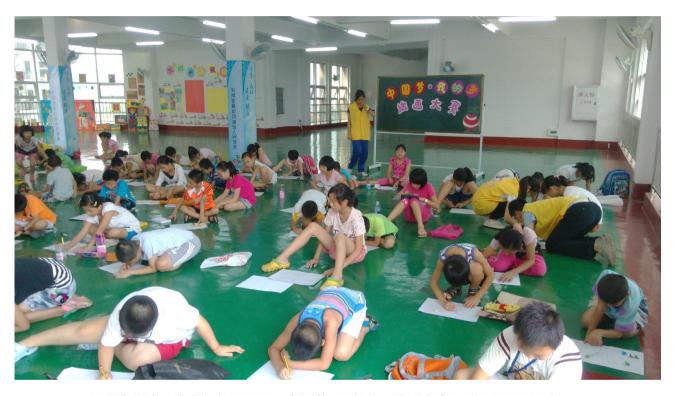

江门市银泉儿童友好社区开展"中国梦--我的梦"绘画大赛,孩子们踊跃参与。

汕尾市香洲儿童友好社区开展"伴你一起 成长"亲子活动。

孩子们在普宁市云落镇新星村儿童友好社区 开心地玩耍。

香江社会救助基金会爱心图书室在丰顺县汤西镇中心小学举行揭牌仪式。

梅州市大埔县城北爱心图书室开展珠心算兴趣班。

普宁市云落镇新星村爱心图书室里老师 正在指导儿童阅读。