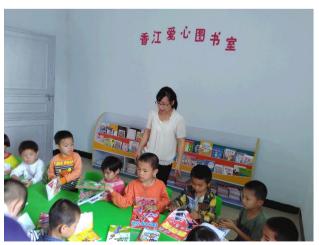

### 援建儿童友好社区、爱心图书室

2014年,省妇联、省妇女儿童基金会与香江社会救助基金会合作,共筹资 550 万元,其中 430 万元用于创建 50 个儿童友好社区,受益人口约 30 万,为儿童及其家庭提供游戏、娱乐、教育、社会心理支持,提高家长、临时监护人家庭教育的能力,改善亲子关系,促进儿童健康成长;120 万元用于援建爱心图书室 99 个,给经济欠发达地区的孩子们带来知识、带来快乐、带来梦想、带来力量,帮助他们更好地成长成才,实现人生理想。

江门市银泉儿童友好社区开展"中国梦--我的梦"绘画大赛,孩子们踊跃参与。

汕尾市香洲儿童友好社区开展"伴你一起 成长"亲子活动。

孩子们在普宁市云落镇新星村儿童友好社区 开心地玩耍。

香江社会救助基金会爱心图书室在丰顺县汤西镇中心小学举行揭牌仪式。

梅州市大埔县城北爱心图书室开展珠心算兴趣班。

普宁市云落镇新星村爱心图书室里老师 正在指导儿童阅读。

### "香江爱心图书室"项目点分配表

| 地市 | 数量(间) | 地市 | 数量(间) |
|----|-------|----|-------|
| 广州 | 4     | 中山 | 1     |
| 深圳 | 1     | 江门 | 2     |
| 珠海 | 1     | 阳江 | 2     |
| 汕头 | 2     | 湛江 | 2     |
| 佛山 | 1     | 茂名 | 2     |
| 韶关 | 2     | 肇庆 | 15    |
| 河源 | 1     | 清远 | 2     |
| 梅州 | 52    | 潮州 | 1     |
| 惠州 | 1     | 揭阳 | 3     |
| 汕尾 | 1     | 云浮 | 2     |
| 东莞 | 1     | 顺德 | 1     |
| 合计 |       |    | 99    |